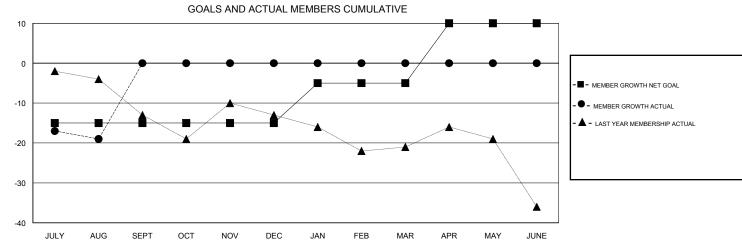

## GMT CA

| Clubs         |               |           |               | Members               |                           |                         |                                                    |
|---------------|---------------|-----------|---------------|-----------------------|---------------------------|-------------------------|----------------------------------------------------|
|               | RESULTS FOR   | 2017-2018 |               | RESULTS FOR 2017-2018 |                           |                         |                                                    |
| QUARTER       | NEW CLUB GOAL | NEW CLUBS | DROPPED CLUBS | QUARTER               | MEMBER GROWTH NET<br>GOAL | MEMBER GROWTH<br>ACTUAL | DROPPED<br>MEMBERS ACTUAL<br>(including transfers) |
| JULY/AUG/SEPT | 0             | 0         | 0             | JULY/AUG/SEPT         | -15                       | 2                       | 21                                                 |
| OCT/NOV/DEC   | 0             | 0         | 0             | OCT/NOV/DEC           | 0                         | 0                       | 0                                                  |
| JAN/FEB/MAR   | 0             | 0         | 0             | JAN/FEB/MAR           | 10                        | 0                       | 0                                                  |
| APR/MAY/JUNE  | 0             | 0         | 0             | APR/MAY/JUNE          | 15                        | 0                       | 0                                                  |